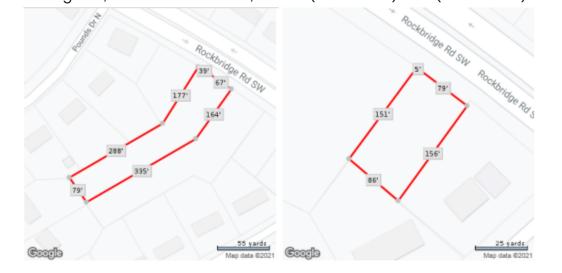

#### **IMPORTANT INFORMATION**

- 2.80 acres of Land, sold in **AS IS** condition.
- These adjacent lots are located on Rockbridge Road, with this address and parcels each one:

The location for your dream Beautiful Georgia Homes

Hablamos español (678) 978-7476 Oficina (404) 644-7767 Directo

 Parcel Number R6058 048: 2337 Rockbridge Rd, Stone Mountain Ga, 30087. (1.106 acres).

2. **Parcel Number R6058 047:** 2319 Rockbridge Rd, Stone Mountain Ga 30087. (0.42 acres)

3. & 4. <u>Parcels Number R6058 379 (Has water meter) and R6058 049:</u> 2327 Rockbridge Rd, Stone Mountain GA, 30087. (0.98 acres) and (0.42 acres).

• The Parcel Number R6058 379 has a Finished Floor Elevation (Slab).