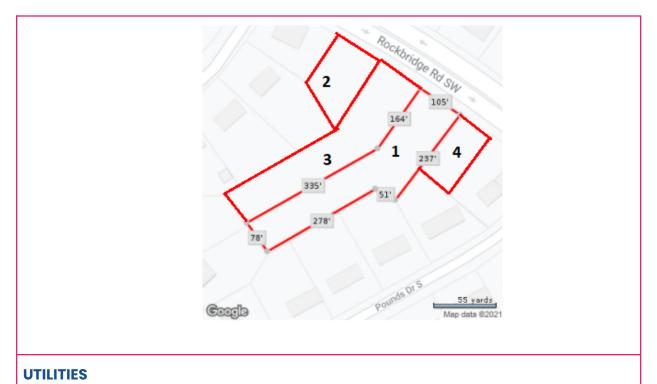

#### **IMPORTANT INFORMATION**

- 2.80 acres of Land, sold in **AS IS** condition.
- These adjacent lots are located on Rockbridge Road, with this address and parcels each one:

The location for your dream Beautiful Georgia Homes

Hablamos español (678) 978-7476 Oficina (404) 644-7767 Directo

 Parcel Number R6058 048: 2337 Rockbridge Rd, Stone Mountain Ga, 30087. (1.106 acres).

2. **Parcel Number R6058 047:** 2319 Rockbridge Rd, Stone Mountain Ga 30087. (0.42 acres)

3. & 4. <u>Parcels Number R6058 379 (Has water meter) and R6058 049:</u> 2327 Rockbridge Rd, Stone Mountain GA, 30087. (0.98 acres) and (0.42 acres).

• The Parcel Number R6058 379 has a Finished Floor Elevation (Slab).

#### **IMPORTANT:**

Make Sure that on your offer you list all 4 parcels. They are being sold together.

- R6058 379
- R6058 049
- R6058 048
- R6058 047