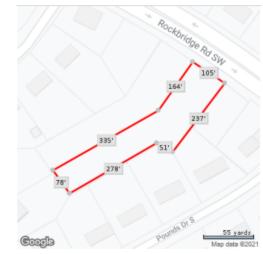

#### **IMPORTANT INFORMATION**

- 2.80 acres of Land, sold in **AS IS** condition.
- These adjacent lots are located on Rockbridge Road, with this address and parcels each one:

The location for your dream Beautiful Georgia Homes

Hablamos español (678) 978-7476 Oficina (404) 644-7767 Directo

 Parcel Number R6058 048: 2337 Rockbridge Rd, Stone Mountain Ga, 30087. (1.106 acres).

2. **Parcel Number R6058 047:** 2319 Rockbridge Rd, Stone Mountain Ga 30087. (0.42 acres)

3. & 4. <u>Parcels Number R6058 379 (Has water meter) and R6058 049:</u> 2327 Rockbridge Rd, Stone Mountain GA, 30087. (0.98 acres) and (0.42 acres).

• The Parcel Number R6058 379 has a Finished Floor Elevation (Slab).

Please see the survey attached in the MLS Listing.

The location for your dream Beautiful Georgia Homes Hablamos español (678) 978-7476 Oficina (404) 644-7767 Directo