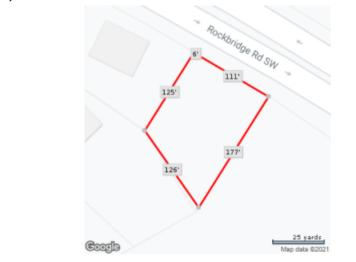

#### **IMPORTANT INFORMATION**

- 2.80 acres of Land, sold in **AS IS** condition.
- These adjacent lots are located on Rockbridge Road, with this address and parcels each one:

The location for your dream Beautiful Georgia Homes

Hablamos español (678) 978-7476 Oficina (404) 644-7767 Directo

 Parcel Number R6058 048: 2337 Rockbridge Rd, Stone Mountain Ga, 30087. (1.106 acres).

2. **Parcel Number R6058 047:** 2319 Rockbridge Rd, Stone Mountain Ga 30087. (0.42 acres)

3. & 4. <u>Parcels Number R6058 379 (Has water meter) and R6058 049:</u> 2327 Rockbridge Rd, Stone Mountain GA, 30087. (0.98 acres) and (0.42 acres).

• The Parcel Number R6058 379 has a Finished Floor Elevation (Slab).

Please see the survey attached in the MLS Listing.

The location for your dream Beautiful Georgia Homes Hablamos español (678) 978-7476 Oficina (404) 644-7767 Directo